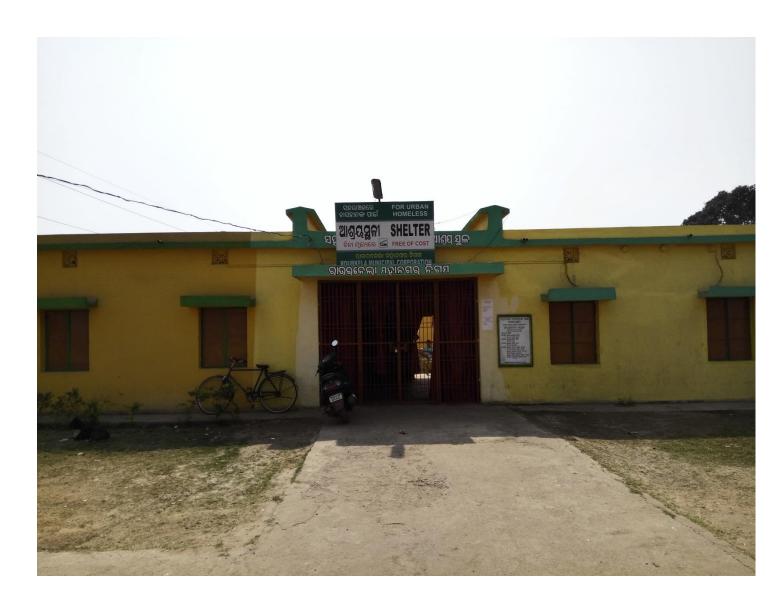

## **SUH POWER HOUSE ROAD-ROURKELA**

The SUH is situated at power house Road near to Aahar centre. The inmates' capacity of SUH is 100. The area of the SUH is 2000 sq. ft. It is 500 mitres from railway station and 500 mitre from the bus stand. The SUH is inaugurated on date 02-10-2016 and O&M by YAVARD NGO. The facilities available inside the SUH are

- Double Decker Bed with mattresses, bed sheet and pillow.
- CC TV coverage
- Aqua guard drinking water
- TV for entertainment
- One full time SUH-Manager and 3 no's of caretaker (shift wise)
- Clean toilet
- No users fee
- Separate room & toilet for Male and Female