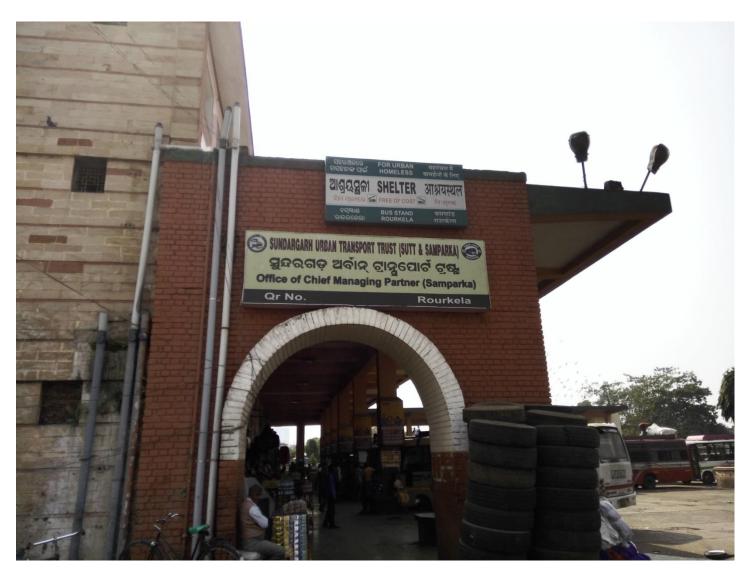

## **SUH NEW BUS STAND-ROURKELA**

The SUH is situated on the 2<sup>nd</sup> floor of RDA building inside the new bus stand, Rourkela. The inmates' capacity of SUH is 100. The area of the SUH is 4000 sq. ft. It is 200 mitres from railway station and 0 mitre from the bus stand. The SUH is inaugurated on date 02-02-2016 and O&M by VISTAR NGO. The facilities available inside the SUH are

- Double Decker Bed with mattresses, bed sheet and pillow.
- CC TV coverage
- Aqua guard drinking water
- TV for entertainment
- One full time SUH-Manager and 3 no's of caretaker (shift wise)
- Clean toilet
- No users fee
- Separate room & toilet for Male and Female