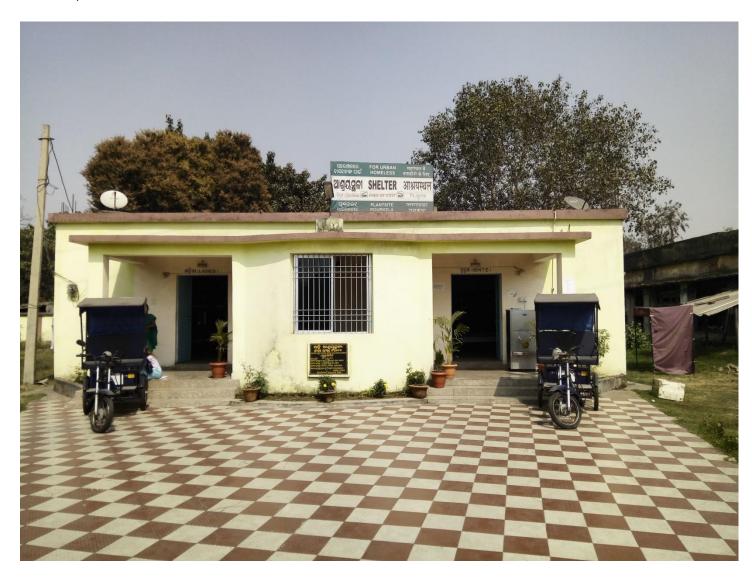

## **SUH PLANTSITE-ROURKELA**

The SUH is situated at Plant site Road. The inmates' capacity of SUH is 110. The area of the SUH is 3000 sq. ft. It is 500 mitres from railway station and 500 mitre from the bus stand. The SUH is inaugurated on date 02-12-2016 and O&M by B.B. Technical (NGO). The facilities available inside the SUH are

- Double Decker Bed with mattresses, bed sheet and pillow.
- CC TV coverage
- Solex Rickshaw for mobilisation.
- Aqua guard drinking water
- TV for entertainment
- One full time SUH-Manager and 3 no's of caretaker (shift wise)
- Clean toilet
- No users fee
- Separate room & toilet for Male and Female